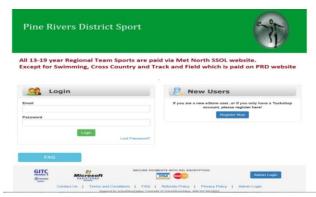

Copy and paste this link into the web browser <a href="https://schoolshoponline.net.au/pineriverssports/index.aspx">https://schoolshoponline.net.au/pineriverssports/index.aspx</a>

your page should look like this.

## To Register

- As a **NEW USER** > click on REGISTER NOW
- Add your details you only need to complete the areas with the red \*
- You have a choice to select 'create an eWallet account'
- SSOL incurs a 30 cent fee.
- If you transfer money into eWallet this will incur a 30 cent fee, eWallet will take 48 hours to register a payment.
- The use of a Credit card or debit card will incur a 1.5% surcharge.
- At the end of the page ENTER CODE the code is in the box beside the empty box
- Tick the box > Terms and Conditions
- Select SAVE
- Go to MY ACCOUNT > ADD /EDIT STUDENT you must add your child and the school they are enrolled in.
- As an EXISTING USER > put in your email address and password
- If you don't remember your password select **Password reset** the system will automatically send you an email to your assigned email address
- The system will lock any user out indefinitely if they input the wrong password 5 times in a row.
- The administrator would have to be contacted.